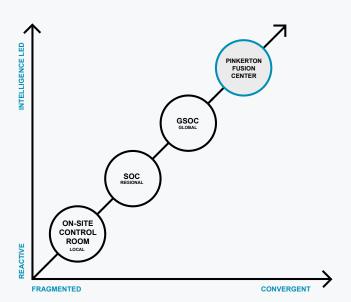

# Global Security Operations Center (GSOC)

Go beyond fragmented and reactive monitoring, and step into comprehensive risk management with GSOC Fusion Centers

Our innovative approach to convergent, intelligence-led GSOC Fusion Centers is based on our comprehensive approach to risk management, and our experience in designing and implementing the next generation of security operations centers. When you partner with us to deliver your GSOC solution, your organization will be able to set up and scale quickly on a global level, leverage our risk management platform, connect to our network of subject matter experts, and access our intelligence capabilities — allowing you to focus on decision making.

# Proactive Risk Management

More than just operations management and monitoring, GSOC Fusion Centers are intelligence-led units that can help achieve your risk management objectives. GSOCs support a growing number of stakeholders, including: