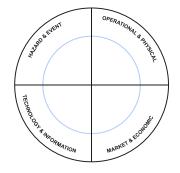

### TOTAL RISK PERSPECTIVE

Pinkerton takes a Total Risk Perspective to analyze risk. We break down risk into four connected qudrants and examin your threats with a maco and micro, extrenal and internal point of view

The risk landscape is ever changing, therefore it is essential to have the right perspective when designing and implementing a strategy that considers future risks, as well as current ones.

Focusing on only one component of risk without understanding the connecivity can lead to unintended consequences.